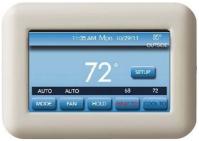

#### EASIER TO SELL

- High definition full color touch-screen display
- Simplified programming with options for 4 daily periods during individual days, all days same, or weekday/weekend schedule
- Multiple hold options, including indefinite hold and timed override hold
- Selectable constant fan speed option Low, Medium, High (with compatible indoor equipment)
- Screen cleaning function (disables touch-screen for 30 seconds)
- Adjustable/resettable filter and service reminders
- Touch-screen lockout option