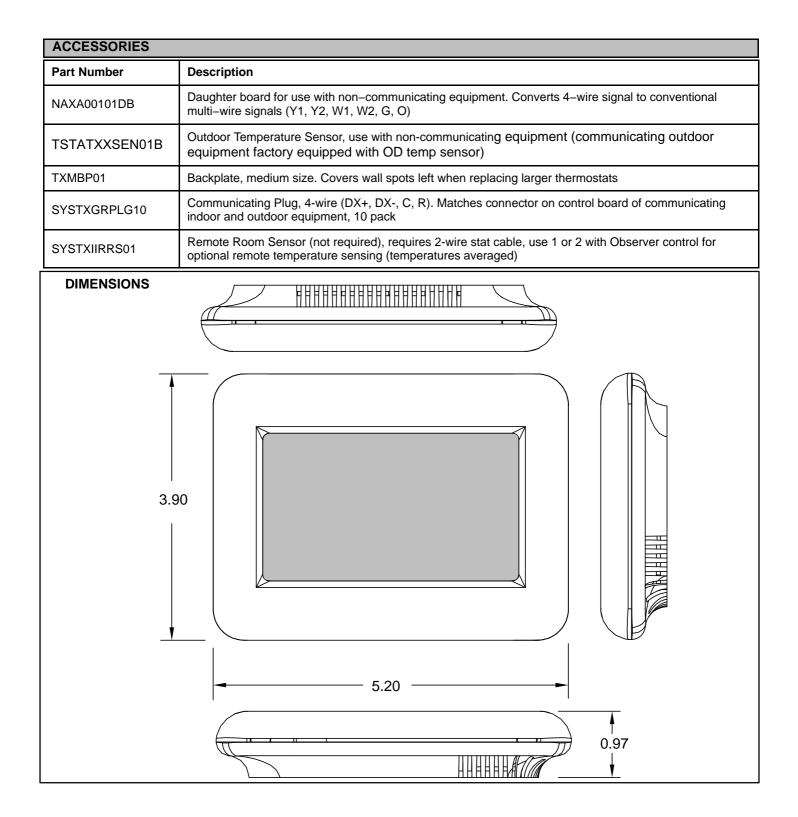

| Physical Characteristics                                                                                                          |                                                                                                                     |
|-----------------------------------------------------------------------------------------------------------------------------------|---------------------------------------------------------------------------------------------------------------------|
| Dimensions H x W x D inch (mm)                                                                                                    | 3.9 x 5.2 x .97 (99 x 132 x 25) See drawing on page 2                                                               |
| Appearance                                                                                                                        | Plastic, white color, textured                                                                                      |
| <b>Electrical Characteristics / Commu</b>                                                                                         | nication                                                                                                            |
| Input Volts/Amps                                                                                                                  | 24VAC, 500ma minimum                                                                                                |
| following color code be used when wi<br>DX+ = Green = Data A<br>DX- = Yellow = Data B<br>C = White = 24VAC (<br>R = Red = 24VAC ( | (Com)                                                                                                               |
| Environmental Requirements                                                                                                        |                                                                                                                     |
| Operating Temp./ Relative Humidity                                                                                                | Wall Control and all sensors: 32°F to 104°F / 0°C to 40°C, 95% rh non-condensing                                    |
| Storage Temp./ Relative Humidity                                                                                                  | Wall Control: -40°F to 134°F / -40°C to 57°C, 95% rh non-condensing                                                 |
| Setpoint Specifications                                                                                                           | Temperature set point range: 40°F to 90°F / 4°C to 32°C                                                             |
| Wiring Requirements                                                                                                               |                                                                                                                     |
| Power Supply                                                                                                                      | Dedicated 24VAC, 40 va, 50/60 Hz, via indoor equipment DX+ DX- C R Connector. Isolated transformer, field supplied. |
| Wiring Material                                                                                                                   | Standard thermostat wire 18 to 24 gauge.                                                                            |